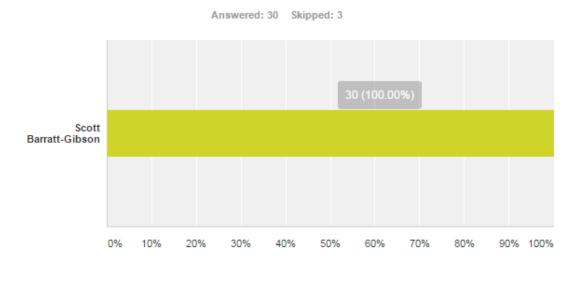

## Men's Track & Field Captain

Answered: 32 Skipped: 1

| Answer Choices   | Responses | -  |
|------------------|-----------|----|
| ✓ Justin Tarrant | 68.75%    | 22 |
| ✓ Kieran Wood    | 31.25%    | 10 |