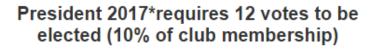

| Answer Choices 🗸 | Responses | -  |
|------------------|-----------|----|
|                  | 100.00%   | 30 |