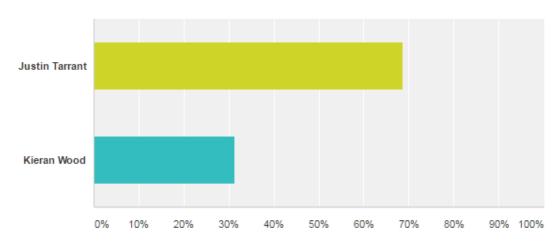

## Women's Track & Field Captain

| Ans | wer Choices 👻 | Responses | ~  |
|-----|---------------|-----------|----|
| -   | Adele Nicoll  | 64.52%    | 20 |
| -   | Lily Edmonds  | 9.68%     | 3  |
| -   | Amy Odunaiya  | 25.81%    | 8  |